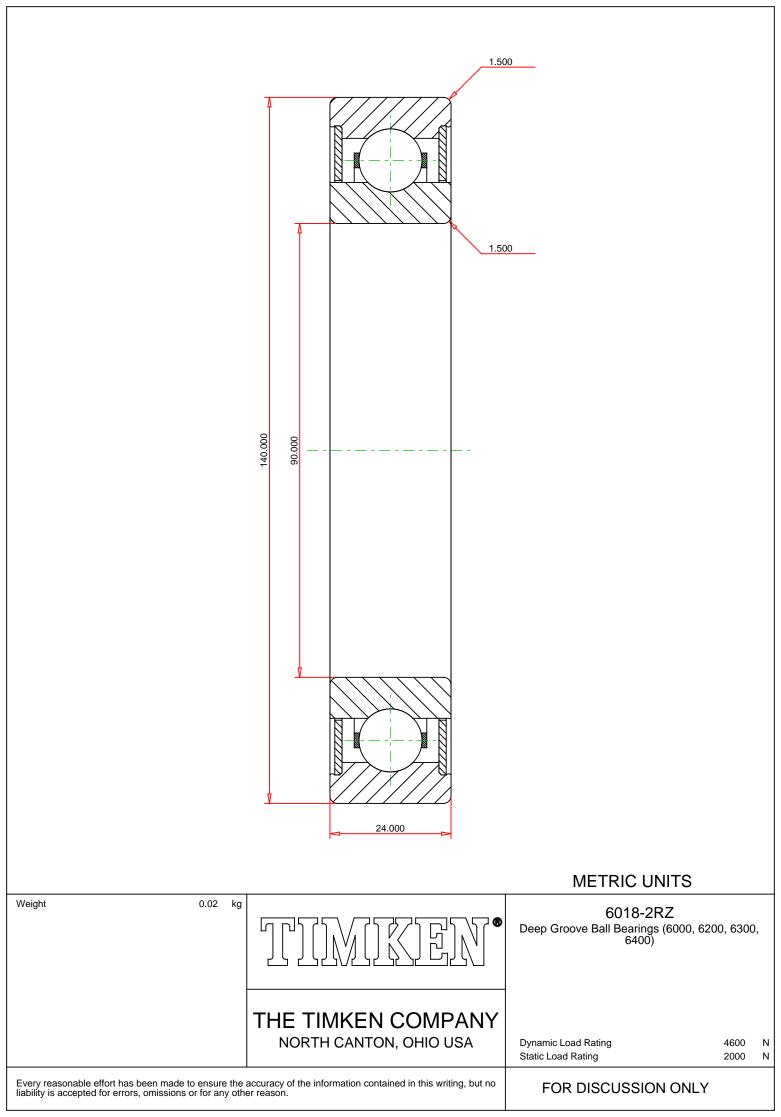

## Specifications | Dimensions | Basic Load Ratings | Factors

| Specifications – |              |                   |  |
|------------------|--------------|-------------------|--|
|                  |              |                   |  |
|                  | Clearance    | C0 (Normal)       |  |
|                  | Bore Size d  | 90.000 mm         |  |
|                  | Features     | Non-Contact Seals |  |
|                  | Bearing Type | Standard DGBB     |  |
|                  | Weight       | 1.120 Kg          |  |

## Dimensions

140.000 mm

24.000 mm

|                      | Radius Rs min            | 1.500 mm |  |
|----------------------|--------------------------|----------|--|
| Basic Load Ratings - |                          |          |  |
|                      | Cr - Dynamic Load Rating | 58 kN    |  |
|                      | COr - Static Load Rating | 50.6 kN  |  |
| Factors              |                          |          |  |
|                      | Grease Reference Speed   | 5300 rpm |  |
|                      | Oil Reference Speed      | 7600 rpm |  |
|                      |                          |          |  |